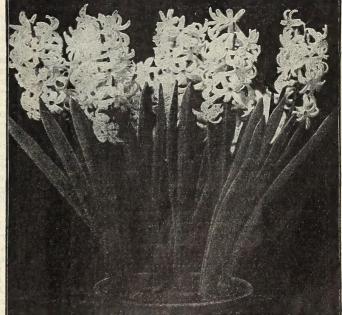

### FRENCH ROMAN HYACINTHS.

|                                                | Per 100 | Per 1000 |
|------------------------------------------------|---------|----------|
| Single white, 11 to 12 ctm. case of about 2700 | \$2 00  | \$18 00  |
| " 12 to 15 ctm. case of about 2000             |         | 24 00    |
| " 12 to 15 ctm. and upwards extra value.       | 2 90    | 26 00    |
| " 13 to 15 ctm. case of about 1500             | 3 00    | 28 00    |
| White Italian, Red-Skinned                     | 2 50    | 22 00    |
| Light Rose                                     |         | 23 00    |
| Dark Rose                                      |         | 20 00    |
| Single Blue                                    | 2 25    | 20 00    |

# DUTCH ROMANS or MINIATURE HYACINTHS.

| THE SORTS IN CAPITALS ARE BEST.                     | 1 | 2 to | 14 ctm.  |
|-----------------------------------------------------|---|------|----------|
|                                                     |   |      | Per 1000 |
| Baron Von Thuyll, pink, early                       |   | 25   | \$20 00  |
| *GERTRUDE, dark rose, medium early                  | 2 | 15   | 19 00    |
| Madame Van der Hoop, white, late                    | 2 | 50   | 22 00    |
| *GIGANTEA, light pink                               | 2 | 25   | 20 00    |
| *BARONESS VON THUYLL, pure white, early             | 2 | 35   | 21 00    |
| *LA GRANDESSE, pure white, medium early             | 2 | 90   | 26 00    |
| *L'INNOCENCE, pure white                            | 2 | 60   | 23 00    |
| Charles Dickens, bright blue                        | 2 | 15   | 19 00    |
| Czar Peter, light blue, early                       | 2 | 75   | 25 00    |
| *GRAND MAITRE, deep porcelain                       | 2 | 00   | 18 50    |
| *QUEEN OF THE BLUES                                 | 2 | 25   | 20 00    |
| SPECIAL OFFER—We will supply these seven best vari- |   |      |          |
| eties in equal quantities of each for               |   | 35   | 21 00    |